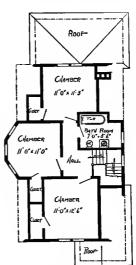

Design No. 2003

First Floor Plan

Second Floor Plan

#### Size: Width, 19 feet 10 inches; length, 38 feet, exclusive of porches

Blue prints consist of basement plan; first and second floor plans; front, two side elevations; wall sections and all necessary interior details. Specifications consist of about twenty pages of typewritten matter.

Full and complete working plans and specifications of this house will be furnished for \$5.00. Cost of this house is from about \$2,550,00 to about \$2,800.00, according to the locality in which it is built.